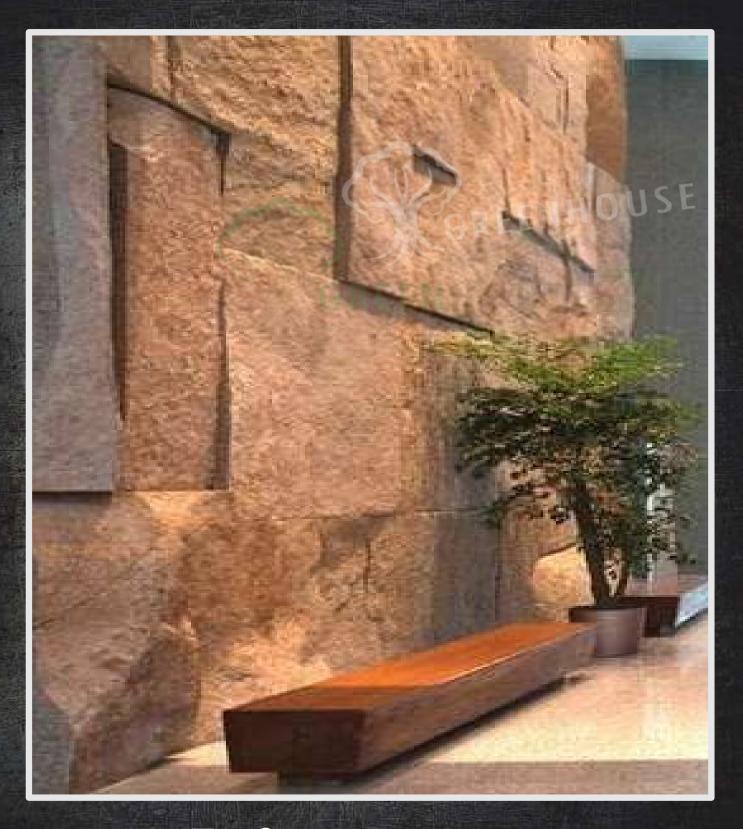

#### PRODUCT DISCRIPTION

- Interior and Exterior Surfaces
- Ultra Violet Resistant
- Easy to Install, Easy to Clean
- Light weight & Scratch Resistant
- Seamless in Nature
- Panels can be used on walls and ceilings for interior space and exterior spaces.
- There will no joints visible post installation
- Quick installation, faster results, less difficulties, no headache
- Experience technological superiority
- With an approx. weight of 20 kg/m2
- Material: These are the artificial rock veneers made up of Polyester Resin, Fiber glass, Wood Dust & Marble Dust.
- Thickness: 2-6 inches embossed from the wall depending upon designs.
- Sheet thickness is 3-4mm
- These all are the customized pieces.
- Making time: 30 days (approx)
- Manufacturing unit Delhi