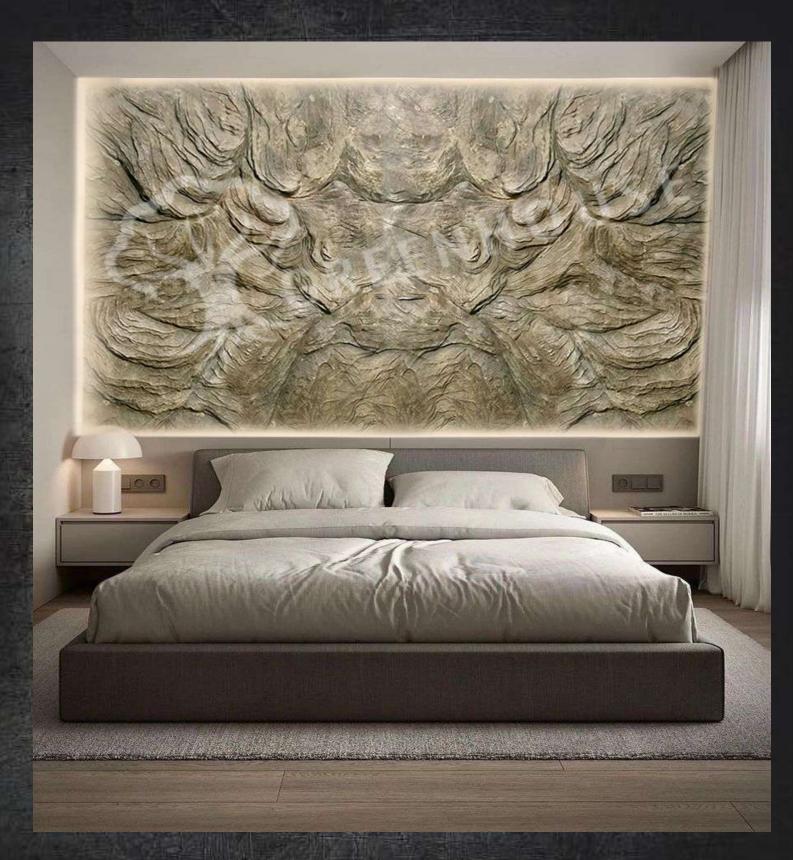

#### PRODUCT DISCRIPTION

- Interior and Exterior Surfaces
- Ultra Violet Resistant
- Easy to Install, Easy to Clean
- Light weight & Scratch Resistant
- Seamless in Nature
- Panels can be used on walls and ceilings for interior space and exterior spaces.
- There will no joints visible post installation
- Quick installation, faster results, less difficulties, no headache
- Experience technological superiority
- With an approx. weight of 20 kg/m2
- Material: These are the artificial rock veneers made up of Polyester Resin, Fiber glass, Wood Dust & Marble Dust.
- Thickness: 2-6 inches embossed from the wall depending upon designs.
- Sheet thickness is 3-4mm
- These all are the customized pieces.
- Making time: 30 days (approx)
- Manufacturing unit Delhi

Price: 1300/per sqft

Price: 1300/per sqft