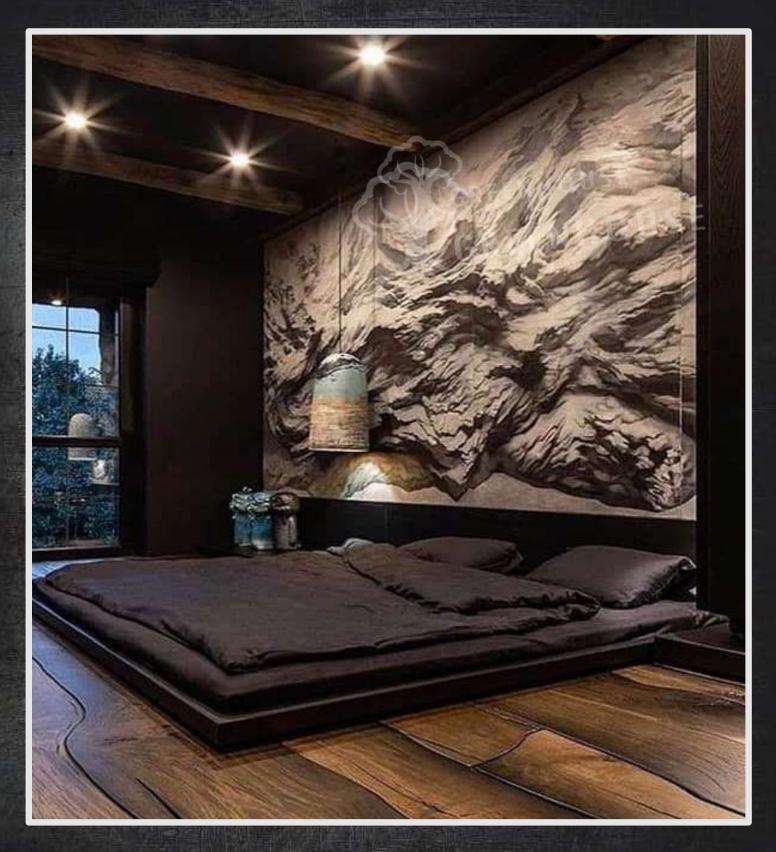

#### PRODUCT DISCRIPTION

- Interior and Exterior Surfaces
- Ultra Violet Resistant
- Easy to Install, Easy to Clean
- Light weight & Scratch Resistant
- Seamless in Nature
- Panels can be used on walls and ceilings for interior space and exterior spaces.
- There will no joints visible post installation
- Quick installation, faster results, less difficulties, no headache
- Experience technological superiority
- With an approx. weight of 20 kg/m2
- Material: These are the artificial rock veneers made up of Polyester Resin, Fiber glass, Wood Dust & Marble Dust.
- Thickness: 2-6 inches embossed from the wall depending upon designs.
- Sheet thickness is 3-4mm
- These all are the customized pieces.
- Making time: 30 days (approx)
- Manufacturing unit Delhi