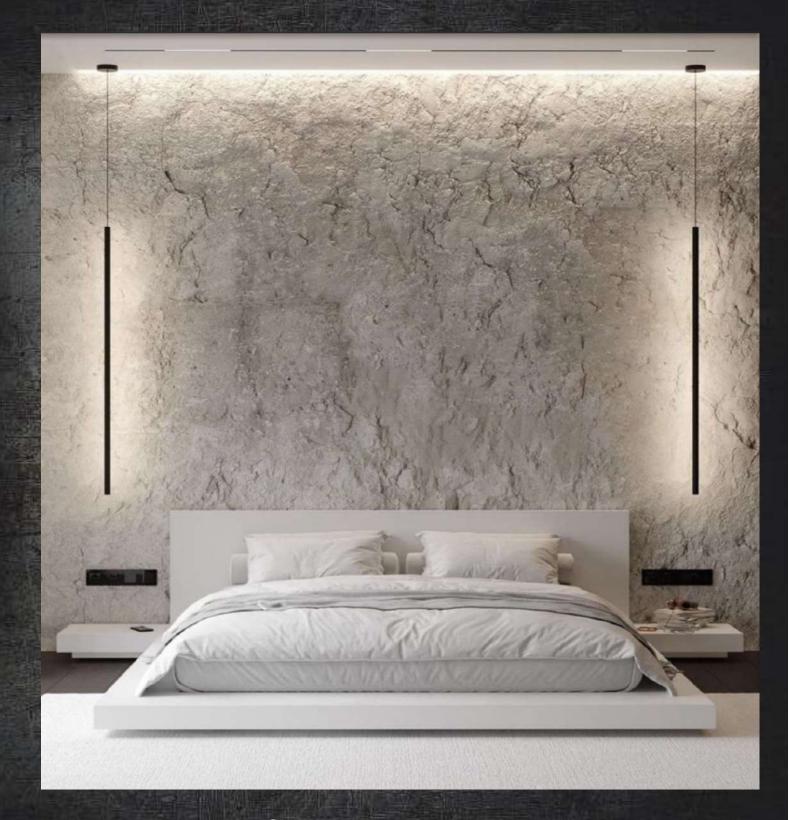

#### PRODUCT DISCRIPTION

- Interior and Exterior Surfaces
- Ultra Violet Resistant
- Easy to Install, Easy to Clean
- Light weight & Scratch Resistant
- Seamless in Nature
- Panels can be used on walls and ceilings for interior space and exterior spaces.
- There will no joints visible post installation
- Quick installation, faster results, less difficulties, no headache
- Experience technological superiority
- With an approx. weight of 20 kg/m2
- Material: These are the artificial rock veneers made up of Polyester Resin, Fiber glass, Wood Dust & Marble Dust.
- Thickness: 2-6 inches embossed from the wall depending upon designs.
- Sheet thickness is 3-4mm
- These all are the customized pieces.
- Making time: 30 days (approx)
- Manufacturing unit Delhi