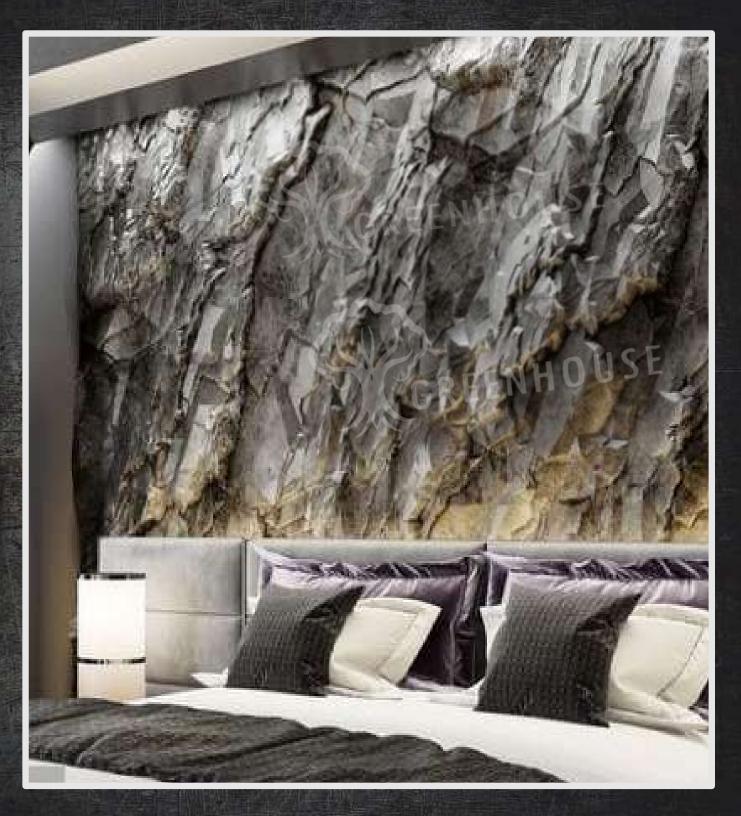

#### PRODUCT DISCRIPTION

- Interior and Exterior Surfaces
- Ultra Violet Resistant
- Easy to Install, Easy to Clean
- Light weight & Scratch Resistant
- Seamless in Nature
- Panels can be used on walls and ceilings for interior space and exterior spaces.
- There will no joints visible post installation
- Quick installation, faster results, less difficulties, no headache
- Experience technological superiority
- With an approx. weight of 20 kg/m2
- Material: These are the artificial rock veneers made up of Polyester Resin, Fiber glass, Wood Dust & Marble Dust.
- Thickness: 2-6 inches embossed from the wall depending upon designs.
- Sheet thickness is 3-4mm
- These all are the customized pieces.
- Making time: 30 days (approx)
- Manufacturing unit Delhi