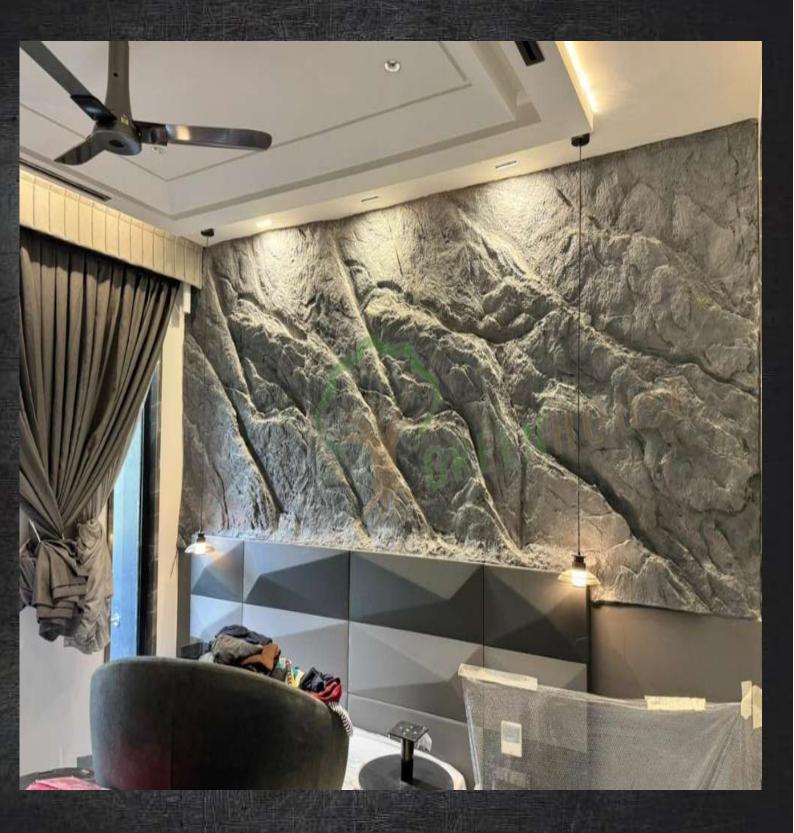

#### PRODUCT DISCRIPTION

- Interior and Exterior Surfaces
- Ultra Violet Resistant
- Easy to Install, Easy to Clean
- Light weight & Scratch Resistant
- Seamless in Nature
- Panels can be used on walls and ceilings for interior space and exterior spaces.
- There will no joints visible post installation
- Quick installation, faster results, less difficulties, no headache
- Experience technological superiority
- With an approx. weight of 20 kg/m2
- Material: These are the artificial rock veneers made up of Polyester Resin, Fiber glass, Wood Dust & Marble Dust.
- Thickness: 2-6 inches embossed from the wall depending upon designs.
- Sheet thickness is 3-4mm
- These all are the customized pieces.
- Making time: 30 days (approx)
- Manufacturing unit Delhi

Price: 1300/per sqft

Price: 1300/per sqft