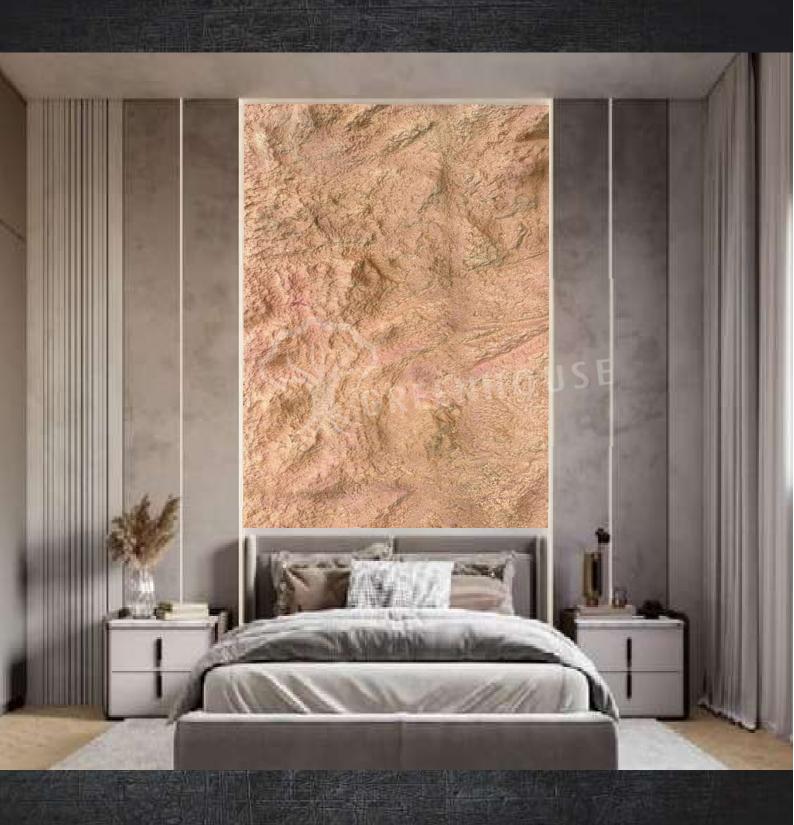

#### PRODUCT DISCRIPTION

- Interior and Exterior Surfaces
- Ultra Violet Resistant
- Easy to Install, Easy to Clean
- Light weight & Scratch Resistant
- Seamless in Nature
- Panels can be used on walls and ceilings for interior space and exterior spaces.
- There will no joints visible post installation
- Quick installation, faster results, less difficulties, no headache
- Experience technological superiority
- With an approx. weight of 20 kg/m2
- Material: These are the artificial rock veneers made up of Polyester Resin, Fiber glass, Wood Dust & Marble Dust.
- Thickness: 2-6 inches embossed from the wall depending upon designs.
- Sheet thickness is 3-4mm
- These all are the customized pieces.
- Making time: 30 days (approx)
- Manufacturing unit Delhi

Price: 1300/per sqft

Price: 1300/per sqft