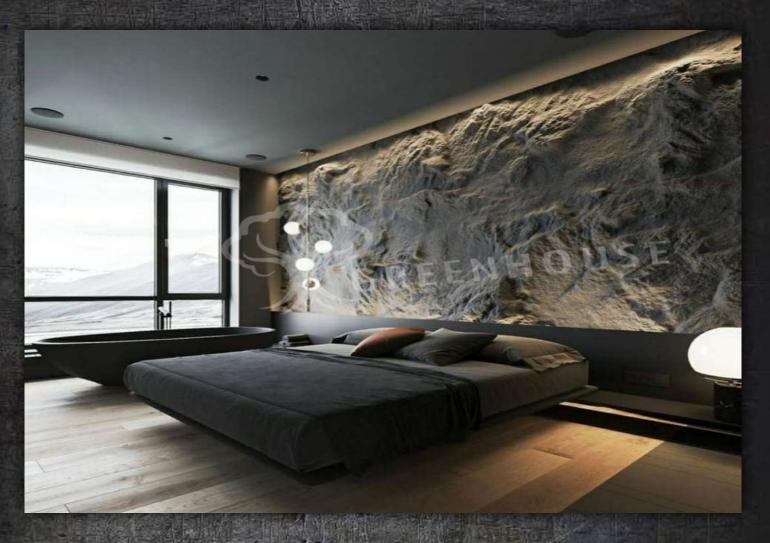

#### PRODUCT DISCRIPTION

- Interior and Exterior Surfaces
- Ultra Violet Resistant
- Easy to Install, Easy to Clean
- Light weight & Scratch Resistant
- Seamless in Nature
- Panels can be used on walls and ceilings for interior space and exterior spaces.
- There will no joints visible post installation
- Quick installation, faster results, less difficulties, no headache
- Experience technological superiority
- With an approx. weight of 20 kg/m2
- Material: These are the artificial rock veneers made up of Polyester Resin, Fiber glass, Wood Dust & Marble Dust.
- Thickness: 2-6 inches embossed from the wall depending upon designs.
- Sheet thickness is 3-4mm
- These all are the customized pieces.
- Making time: 30 days (approx)
- Manufacturing unit Delhi

Price: 1300/per sqft

Price: 1300/per sqft