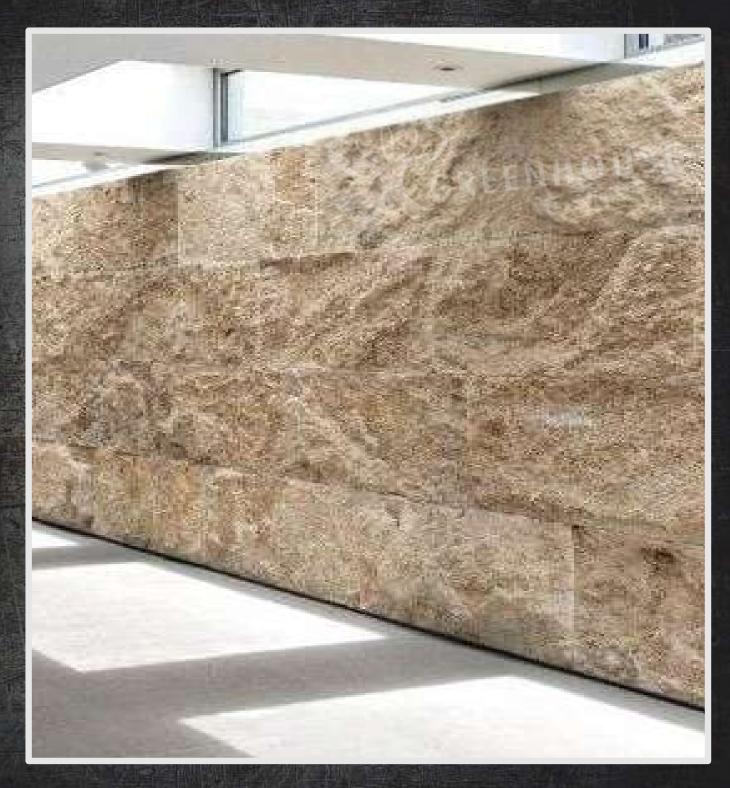

#### PRODUCT DISCRIPTION

- Interior and Exterior Surfaces
- Ultra Violet Resistant
- Easy to Install, Easy to Clean
- Light weight & Scratch Resistant
- Seamless in Nature
- Panels can be used on walls and ceilings for interior space and exterior spaces.
- There will no joints visible post installation
- Quick installation, faster results, less difficulties, no headache
- Experience technological superiority
- With an approx. weight of 20 kg/m2
- Material: These are the artificial rock veneers made up of Polyester Resin, Fiber glass, Wood Dust & Marble Dust.
- Thickness: 2-6 inches embossed from the wall depending upon designs.
- Sheet thickness is 3-4mm
- These all are the customized pieces.
- Making time: 30 days (approx)
- Manufacturing unit Delhi