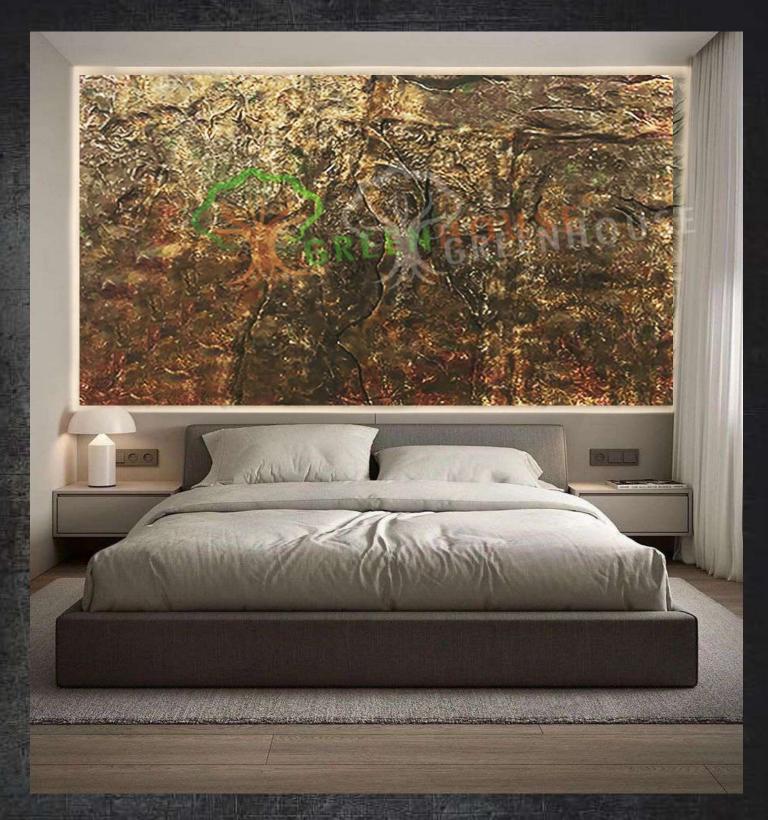

#### PRODUCT DISCRIPTION

- Interior and Exterior Surfaces
- Ultra Violet Resistant
- Easy to Install, Easy to Clean
- Light weight & Scratch Resistant
- Seamless in Nature
- Panels can be used on walls and ceilings for interior space and exterior spaces.
- There will no joints visible post installation
- Quick installation, faster results, less difficulties, no headache
- Experience technological superiority
- With an approx. weight of 20 kg/m2
- Material: These are the artificial rock veneers made up of Polyester Resin, Fiber glass, Wood Dust & Marble Dust.
- Thickness: 2-6 inches embossed from the wall depending upon designs.
- Sheet thickness is 3-4mm
- These all are the customized pieces.
- Making time: 30 days (approx)
- Manufacturing unit Delhi

Price: 1300/per sqft

Price: 1300/per sqft