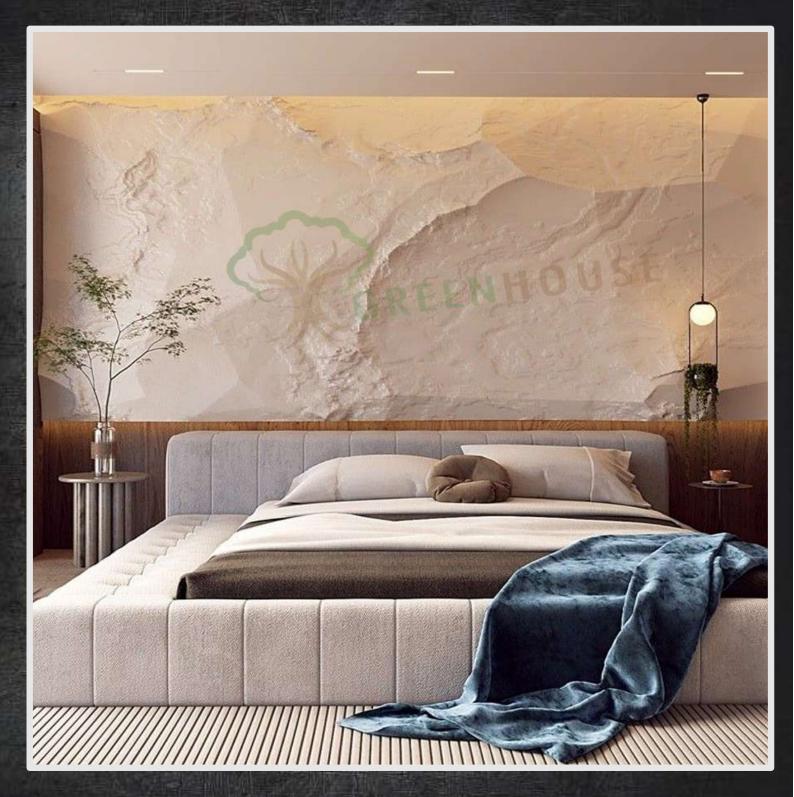

# ARTIFICIAL ROCK WALL

Manufacturing of Artificial Customize Tree, Plants and Foliages, Vertical Green Wall, FRP Planters, FRP Murals, Rock wall, Grasses & much more.

www.artificial ees.co.in www.thegreenhouseindia.co.in

#### PRODUCT DISCRIPTION

- Interior and Exterior Surfaces
- Ultra Violet Resistant
- Easy to Install, Easy to Clean
- Light weight & Scratch Resistant
- Seamless in Nature
- Panels can be used on walls and ceilings for interior space and exterior spaces.
- There will no joints visible post installation
- Quick installation, faster results, less difficulties, no headache
- Experience technological superiority
- With an approx. weight of 20 kg/m2
- Material: These are the artificial rock veneers made up of Polyester Resin, Fiber glass, Wood Dust & Marble Dust.
- Thickness: 2-6 inches embossed from the wall depending upon designs.
- Sheet thickness is 3-4mm
- These all are the customized pieces.
- Making time: 30 days (approx)
- Manufacturing unit Delhi