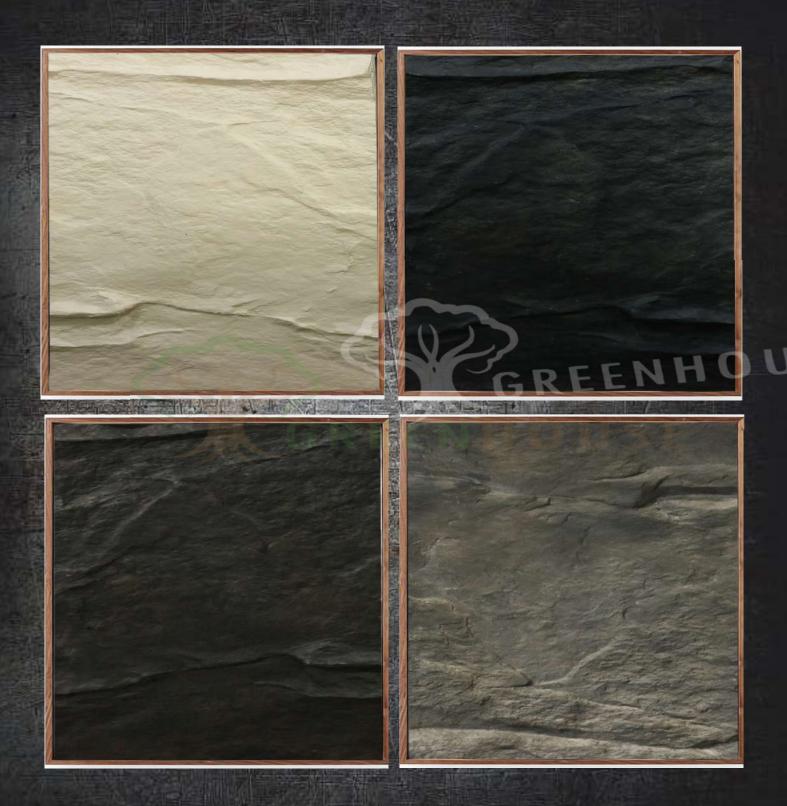

#### PRODUCT DISCRIPTION

- Interior and Exterior Surfaces
- Ultra Violet Resistant
- Easy to Install, Easy to Clean
- Light weight & Scratch Resistant
- Seamless in Nature
- Panels can be used on walls and ceilings for interior space and exterior spaces.
- There will no joints visible post installation
- Quick installation, faster results, less difficulties, no headache
- Experience technological superiority
- With an approx. weight of 20 kg/m2
- Material: These are the artificial rock veneers made up of Polyester Resin, Fiber glass, Wood Dust & Marble Dust.
- Thickness: 2-6 inches embossed from the wall depending upon designs.
- Sheet thickness is 3-4mm
- These all are the customized pieces.
- Making time: 30 days (approx)
- Manufacturing unit Delhi