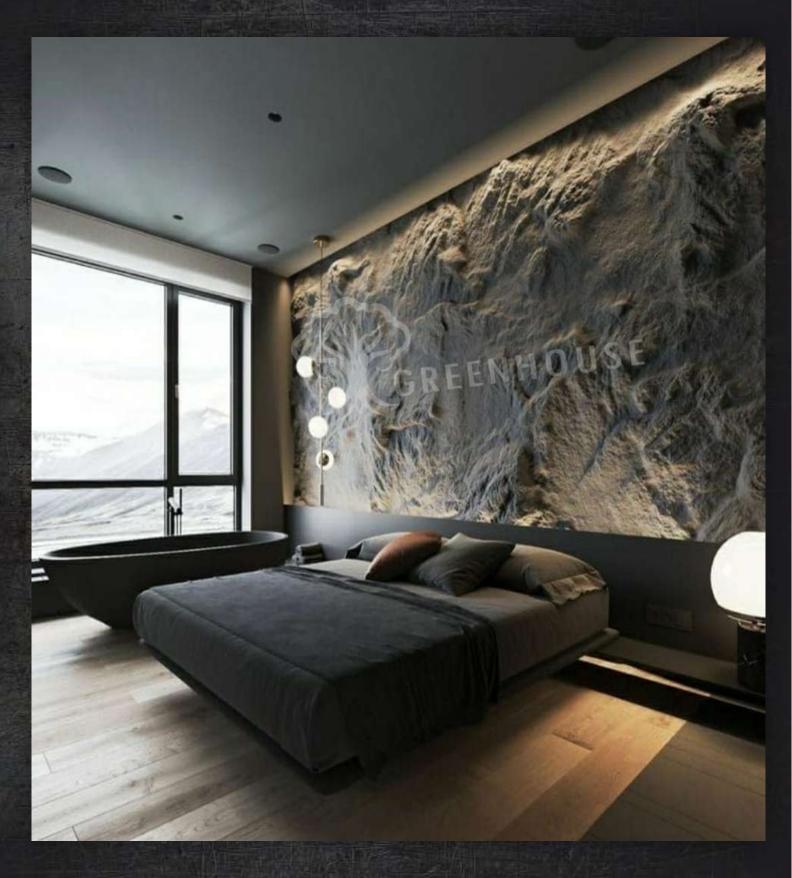

#### PRODUCT DISCRIPTION

- Interior and Exterior Surfaces
- Ultra Violet Resistant
- Easy to Install, Easy to Clean
- Light weight & Scratch Resistant
- Seamless in Nature
- Panels can be used on walls and ceilings for interior space and exterior spaces.
- There will no joints visible post installation
- Quick installation, faster results, less difficulties, no headache
- Experience technological superiority
- With an approx. weight of 20 kg/m2
- Material: These are the artificial rock veneers made up of Polyester Resin, Fiber glass, Wood Dust & Marble Dust.
- Thickness: 2-6 inches embossed from the wall depending upon designs.
- Sheet thickness is 3-4mm
- These all are the customized pieces.
- Making time: 30 days (approx)
- Manufacturing unit Delhi

Price: 1300/per sqft

Price: 1300/per sqft