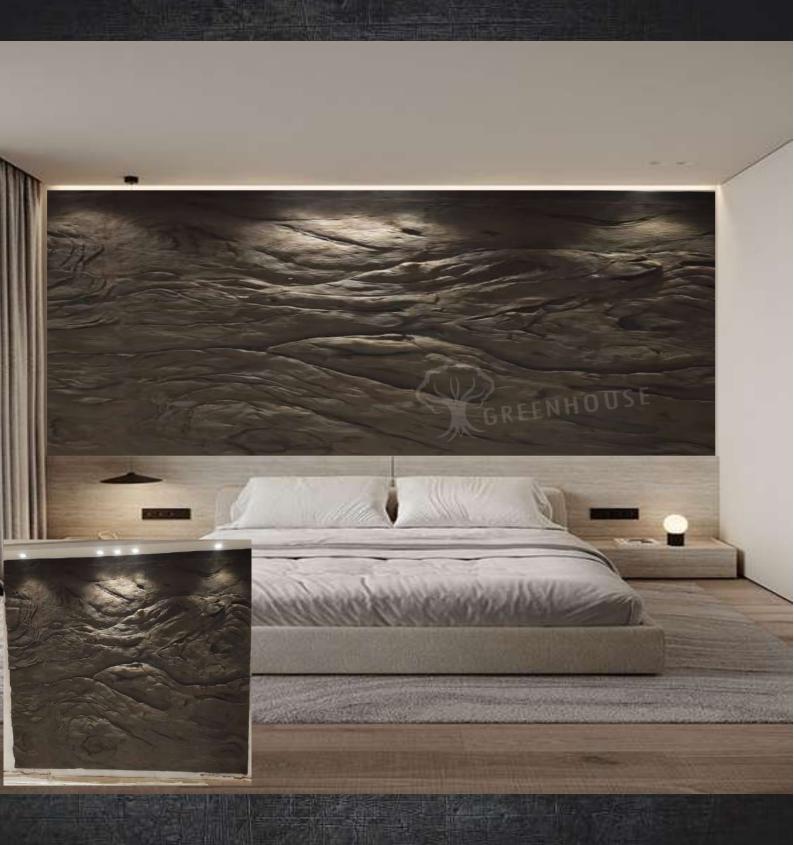

#### PRODUCT DISCRIPTION

- Interior and Exterior Surfaces
- Ultra Violet Resistant
- Easy to Install, Easy to Clean
- Light weight & Scratch Resistant
- Seamless in Nature
- Panels can be used on walls and ceilings for interior space and exterior spaces.
- There will no joints visible post installation
- Quick installation, faster results, less difficulties, no headache
- Experience technological superiority
- With an approx. weight of 20 kg/m2
- Material: These are the artificial rock veneers made up of Polyester Resin, Fiber glass, Wood Dust & Marble Dust.
- Thickness: 2-6 inches embossed from the wall depending upon designs.
- Sheet thickness is 3-4mm
- These all are the customized pieces.
- Making time: 30 days (approx)
- Manufacturing unit Delhi

Price: 1300/per sqft

Price: 1300/per sqft