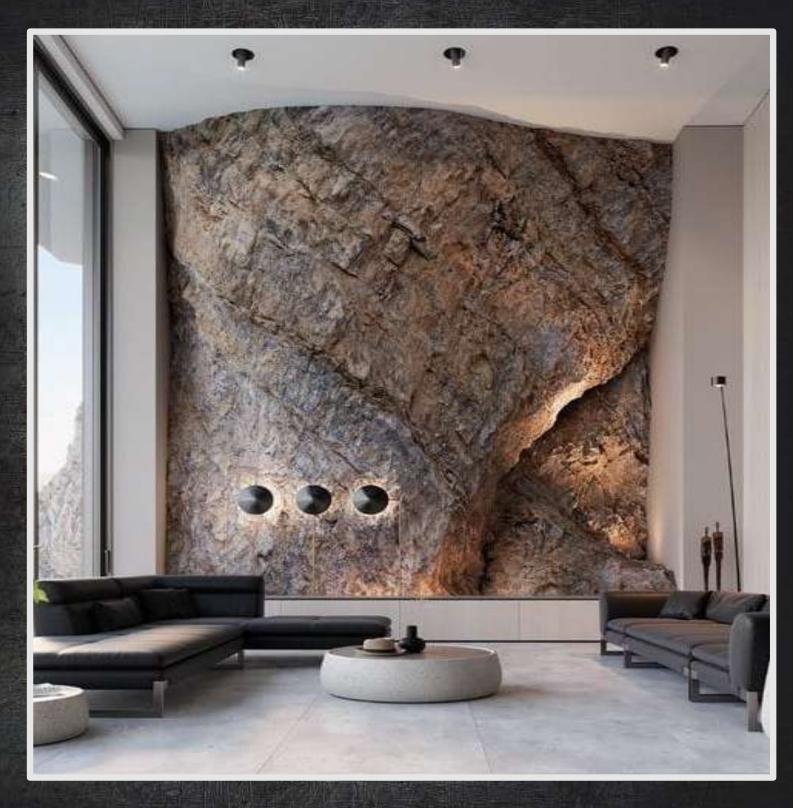

#### PRODUCT DISCRIPTION

- Interior and Exterior Surfaces
- Ultra Violet Resistant
- Easy to Install, Easy to Clean
- Light weight & Scratch Resistant
- Seamless in Nature
- Panels can be used on walls and ceilings for interior space and exterior spaces.
- There will no joints visible post installation
- Quick installation, faster results, less difficulties, no headache
- Experience technological superiority
- With an approx. weight of 20 kg/m2
- Material: These are the artificial rock veneers made up of Polyester Resin, Fiber glass, Wood Dust & Marble Dust.
- Thickness: 2-6 inches embossed from the wall depending upon designs.
- Sheet thickness is 3-4mm
- These all are the customized pieces.
- Making time: 30 days (approx)
- Manufacturing unit Delhi

Price: 1300/per sqft

Price: 1300/per sqft