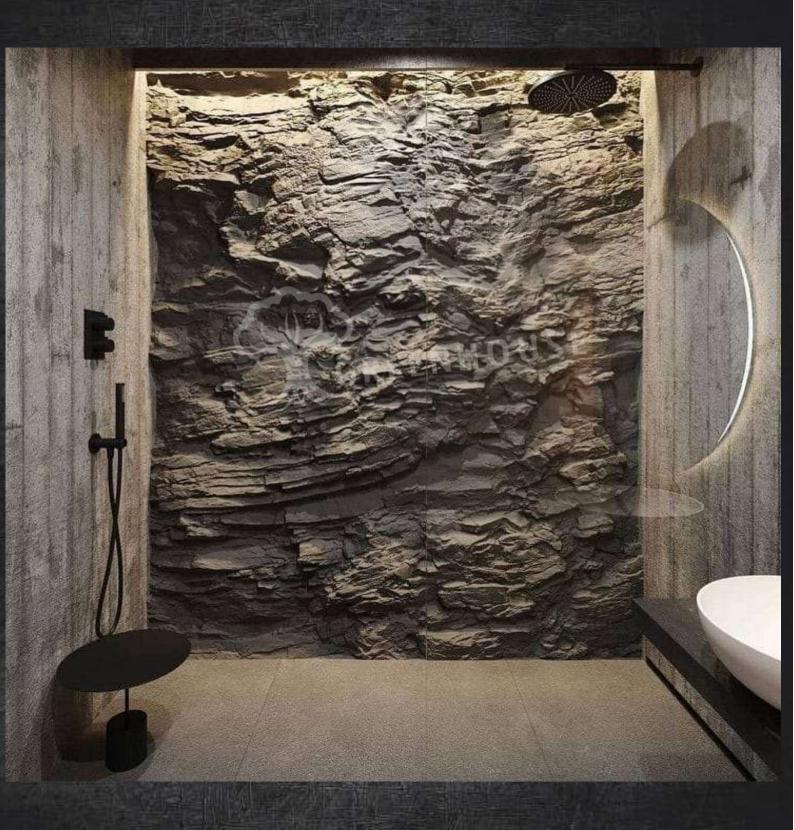

#### PRODUCT DISCRIPTION

- Interior and Exterior Surfaces
- Ultra Violet Resistant
- Easy to Install, Easy to Clean
- Light weight & Scratch Resistant
- Seamless in Nature
- Panels can be used on walls and ceilings for interior space and exterior spaces.
- There will no joints visible post installation
- Quick installation, faster results, less difficulties, no headache
- Experience technological superiority
- With an approx. weight of 20 kg/m2
- Material: These are the artificial rock veneers made up of Polyester Resin, Fiber glass, Wood Dust & Marble Dust.
- Thickness: 2-6 inches embossed from the wall depending upon designs.
- Sheet thickness is 3-4mm
- These all are the customized pieces.
- Making time: 30 days (approx)
- Manufacturing unit Delhi