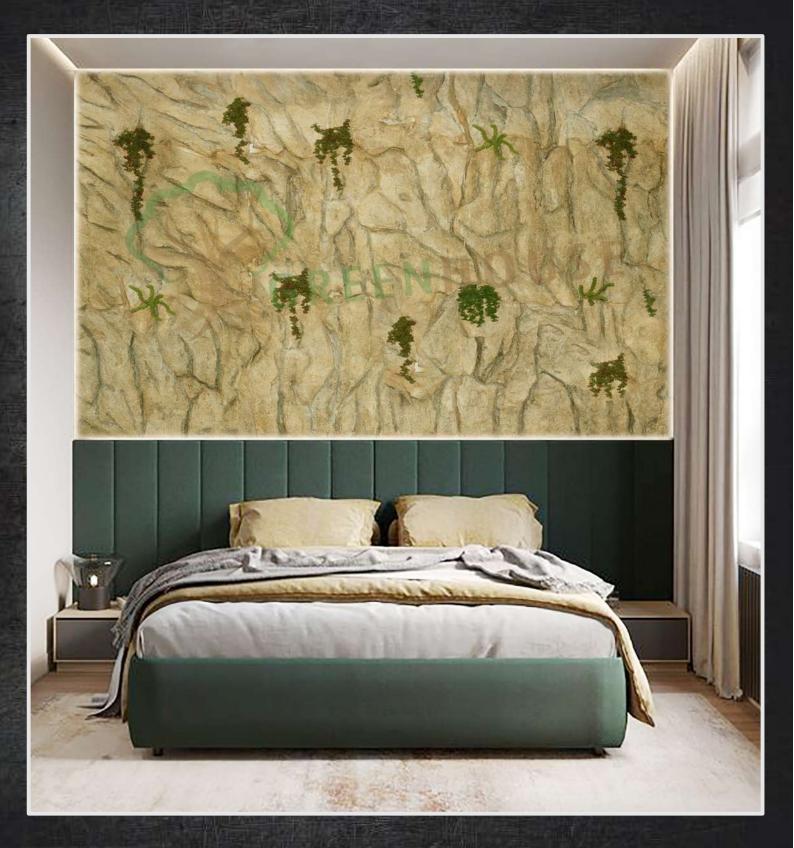

#### PRODUCT DISCRIPTION

- Interior and Exterior Surfaces
- Ultra Violet Resistant
- Easy to Install, Easy to Clean
- Light weight & Scratch Resistant
- Seamless in Nature
- Panels can be used on walls and ceilings for interior space and exterior spaces.
- There will no joints visible post installation
- Quick installation, faster results, less difficulties, no headache
- Experience technological superiority
- With an approx. weight of 20 kg/m2
- Material: These are the artificial rock veneers made up of Polyester Resin, Fiber glass, Wood Dust & Marble Dust.
- Thickness: 2-6 inches embossed from the wall depending upon designs.
- Sheet thickness is 3-4mm
- These all are the customized pieces.
- Making time: 30 days (approx)
- Manufacturing unit Delhi

Price: 1300/per sqft

Price: 1300/per sqft