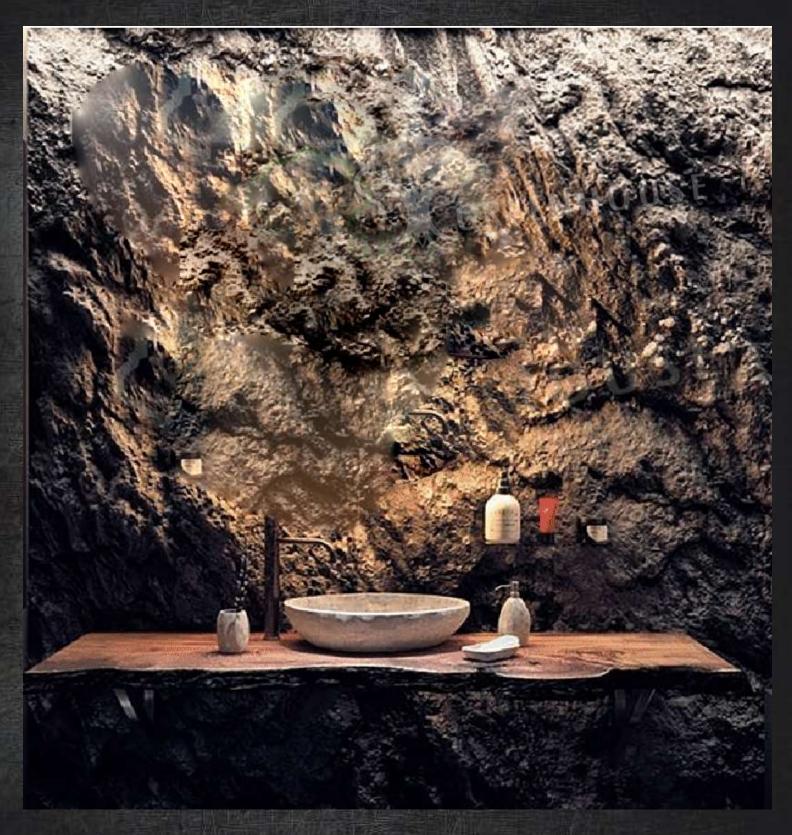

#### PRODUCT DISCRIPTION

- Interior and Exterior Surfaces
- Ultra Violet Resistant
- Easy to Install, Easy to Clean
- Light weight & Scratch Resistant
- Seamless in Nature
- Panels can be used on walls and ceilings for interior space and exterior spaces.
- There will no joints visible post installation
- Quick installation, faster results, less difficulties, no headache
- Experience technological superiority
- With an approx. weight of 20 kg/m2
- Material: These are the artificial rock veneers made up of Polyester Resin, Fiber glass, Wood Dust & Marble Dust.
- Thickness: 2-6 inches embossed from the wall depending upon designs.
- Sheet thickness is 3-4mm
- These all are the customized pieces.
- Making time: 30 days (approx)
- Manufacturing unit Delhi