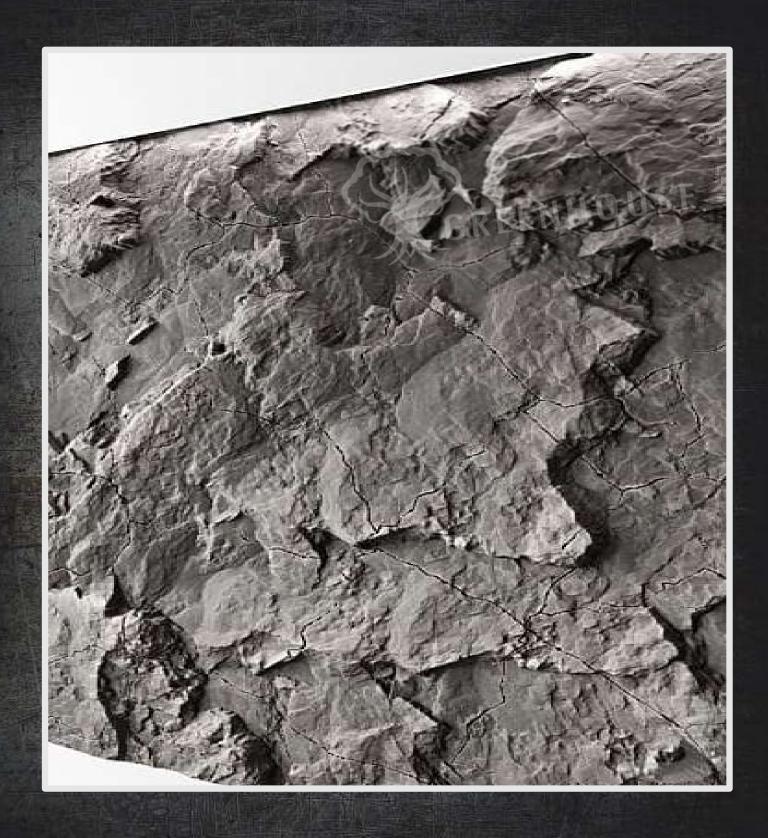

#### PRODUCT DISCRIPTION

- Interior and Exterior Surfaces
- Ultra Violet Resistant
- Easy to Install, Easy to Clean
- Light weight & Scratch Resistant
- Seamless in Nature
- Panels can be used on walls and ceilings for interior space and exterior spaces.
- There will no joints visible post installation
- Quick installation, faster results, less difficulties, no headache
- Experience technological superiority
- With an approx. weight of 20 kg/m2
- Material: These are the artificial rock veneers made up of Polyester Resin, Fiber glass, Wood Dust & Marble Dust.
- Thickness: 2-6 inches embossed from the wall depending upon designs.
- Sheet thickness is 3-4mm
- These all are the customized pieces.
- Making time: 30 days (approx)
- Manufacturing unit Delhi