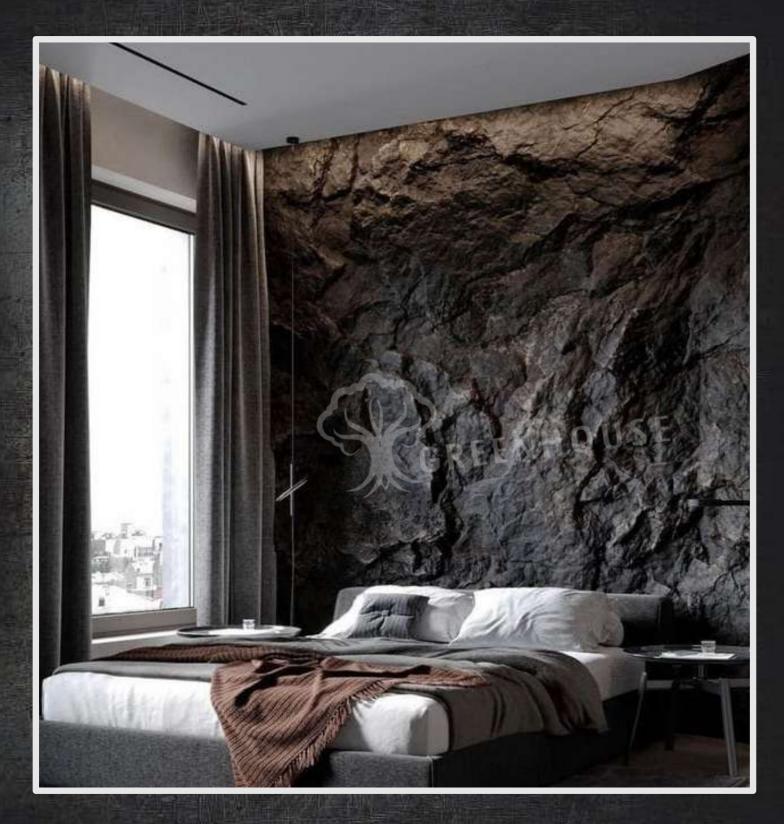

#### PRODUCT DISCRIPTION

- Interior and Exterior Surfaces
- Ultra Violet Resistant
- Easy to Install, Easy to Clean
- Light weight & Scratch Resistant
- Seamless in Nature
- Panels can be used on walls and ceilings for interior space and exterior spaces.
- There will no joints visible post installation
- Quick installation, faster results, less difficulties, no headache
- Experience technological superiority
- With an approx. weight of 20 kg/m2
- Material: These are the artificial rock veneers made up of Polyester Resin, Fiber glass, Wood Dust & Marble Dust.
- Thickness: 2-6 inches embossed from the wall depending upon designs.
- Sheet thickness is 3-4mm
- These all are the customized pieces.
- Making time: 30 days (approx)
- Manufacturing unit Delhi