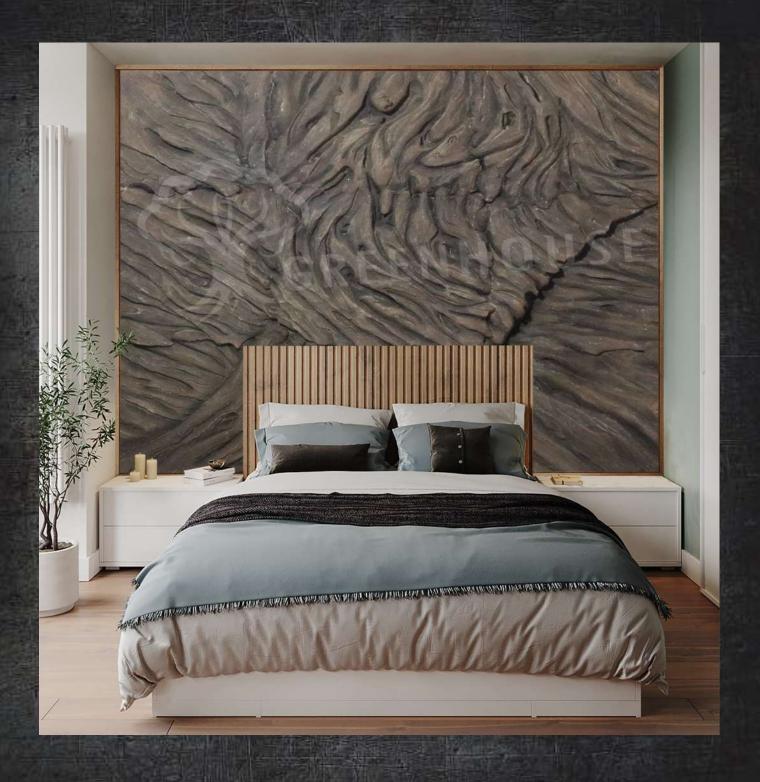

#### PRODUCT DISCRIPTION

- Interior and Exterior Surfaces
- Ultra Violet Resistant
- Easy to Install, Easy to Clean
- Light weight & Scratch Resistant
- Seamless in Nature
- Panels can be used on walls and ceilings for interior space and exterior spaces.
- There will no joints visible post installation
- Quick installation, faster results, less difficulties, no headache
- Experience technological superiority
- With an approx. weight of 20 kg/m2
- Material: These are the artificial rock veneers made up of Polyester Resin, Fiber glass, Wood Dust & Marble Dust.
- Thickness: 2-6 inches embossed from the wall depending upon designs.
- Sheet thickness is 3-4mm
- These all are the customized pieces.
- Making time: 30 days (approx)
- Manufacturing unit Delhi

Price: 1300/per sqft

Price: 1300/per sqft